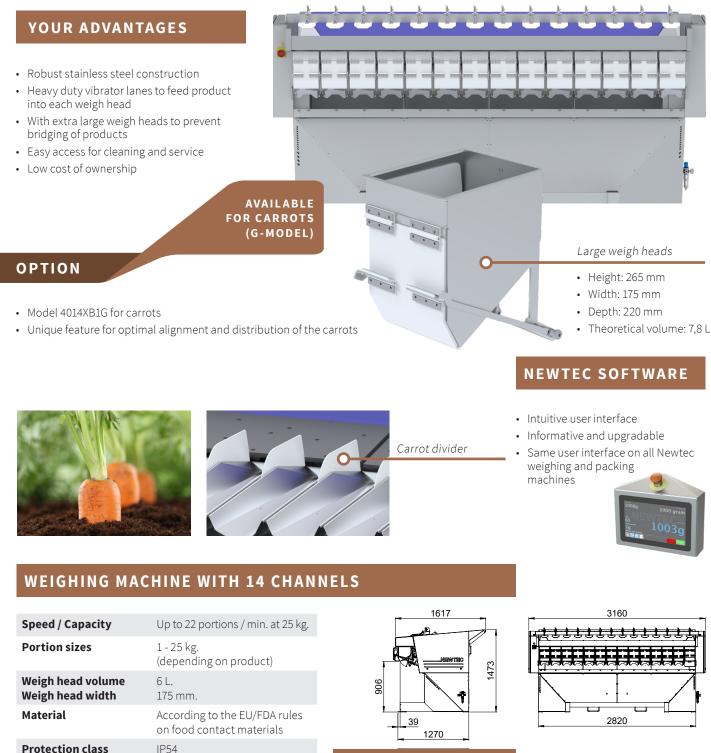

#### Advantages

- Large weigh heads for large products and portions
- High weighing accuracy: Typical giveaway: less than 0.2%
- High speed up to 22 portions / min. at 25 kg.
- Option: Newtec WebServices for remote servicing, data collection and analysis
- Option: Newtec MachineLink for easy control of more Newtec machines from only one touchscreen

#### Application

Large products such as:

• Potatoes • Carrots (G-model) • Onions • Citrus

Similar fruits and vegetables

WEBSERVICES AVAILABLE FOR REMOTE SERVICING