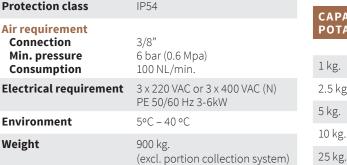

#### Application

Large products such as:

• Potatoes • Carrots (G-model) • Onions • Citrus

Similar fruits and vegetables

WEBSERVICES AVAILABLE FOR REMOTE SERVICING