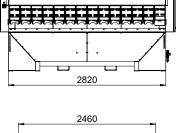

NEWTEC WEIGHING MACHINE 4014XB1

> VERY HIGH SPEED FOR

LARGE AND EXTRA LARGE PRODUCTS □:::

WEIGHING MACHINES

ALSO AVAILABLE FOR CARROTS



# High capacity for large and extra large products and portions

#### Advantages

- Large weigh heads for large products and portions
- High weighing accuracy: Typical giveaway: less than 0.2%
- High speed up to 22 portions / min. at 25 kg.
- Option: Newtec WebServices for remote servicing, data collection and analysis
- Option: Newtec MachineLink for easy control of more Newtec machines from only one touchscreen

#### Application

Large products such as:

• Potatoes • Carrots (G-model) • Onions • Citrus

Similar fruits and vegetables



WEBSERVICES AVAILABLE FOR REMOTE SERVICING

### WEIGHING MACHINE 4014XB1

## NEWTEC







60

50

22





Staermosegaardsvej 18 · 5230 Odense M · Denmark · +45 6615 8444 · sales@newtec.dk · CVR 17 04 56 36

newtec.com