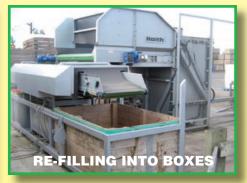

## **BOX HANDLING SYSTEMS**

In recognising the many varied requirements for the tipping of produce boxes and palletainers, Haith have developed tipplers built to handle all sizes of box up to 5 tonnes in weight. The construction, finish and degree of guarding can be varied to suit the particular application and environment. Illustrated are some of our standard range of tipplers any of which we are happy to modify for a particular application, or indeed to under-take the design and manufacture of specialised units.