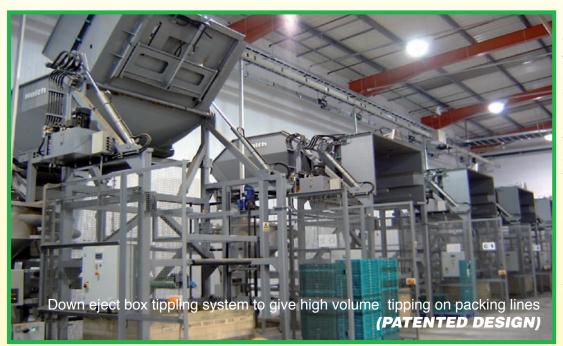

## **BOX HANDLING SYSTEMS**

In recognising the many varied requirements for the tipping of produce boxes and palletainers, Haith have developed tipplers built to handle all sizes of box up to 5 tonnes in weight. The construction, finish and degree of guarding can be varied to suit the particular application and environment. Illustrated are some of our standard range of tipplers any of which we are happy to modify for a particular application, or indeed to under-take the design and manufacture of specialised units.

**PERFORMANCE &** 

RELIABILTY

**BOX TIPPLER WITH EVEN FLOW FEEDER** Fully automatic control for continuous feeding of packing lines

**BOX & BAG TIPPLER** Gentle and safe tipping of jumbo bags \*HYDRAULIC & MANUAL BAG CLAMPING SYSTEM \* AUTOMATIC TIP CYCLE \* EVEN & GENTLE CROP DISCHARGE