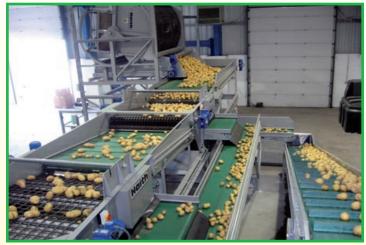

## **BOX HANDLING SYSTEMS**

In recognising the many varied requirements for the tipping of produce boxes and palletainers, Haith have developed tipplers built to handle all sizes of box up to 5 tonnes in weight. The construction, finish and degree of guarding can be varied to suit the particular application and environment. Illustrated are some of our standard range of tipplers any of which we are happy to modify for a particular application, or indeed to under-take the design and manufacture of specialised units.

**PERFORMANCE &** 

RELIABILTY

**BOX TIPPLER WITH EVEN FLOW FEEDER** Fully automatic control for continuous feeding of packing lines

**BOX & BAG TIPPLER** Gentle and safe tipping of jumbo bags \*HYDRAULIC & MANUAL BAG CLAMPING SYSTEM \* AUTOMATIC TIP CYCLE \* EVEN & GENTLE CROP DISCHARGE