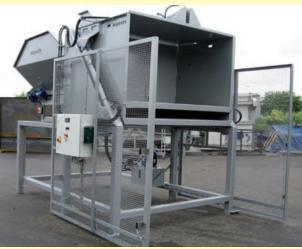

## HAITH ROTATIP **BOX TIPPLER**

For compact and gentle box handling PATENTED

AUTOMATIC BOX TIPPLER WITH **CROSS CONVEYOR** 

**Tickhill Engineering Co Ltd** 

COW HOUSE LANE, ARMTHORPE, DONCASTER, SOUTH YORKSHIRE DN3 3EE - UK Tel: +44 (0) 1302 831911 Fax: +44(0) 1302 300173 - email sales@haith.co.uk Website www.haith.co.uk