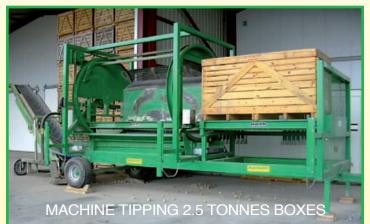

## **ROTATIP SIDE EJECT BOX TIPPLERS** (PATENTED DESIGN)

Robust and reliable design built to an industrial standard to give years of trouble free service.

 NO HYDRAULICS INVERTS LEAVING NO PRODUCE IN BOX VERY GENTLE HANDLING FULL WIDTH FORWARD FACING DISCHARGE BELT OR IN LINE OPTION • HANDLES FROM 1 TO 2.5 TONNE BOXES MOBILE OR STATIC SYSTEMS