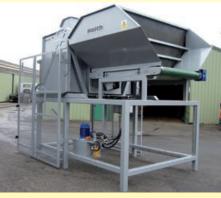

## **ROTATIP SIDE EJECT BOX TIPPLERS** (PATENTED DESIGN)

Robust and reliable design built to an industrial standard to give years of trouble free service.

 NO HYDRAULICS INVERTS LEAVING NO PRODUCE IN BOX VERY GENTLE HANDLING FULL WIDTH FORWARD FACING DISCHARGE BELT OR IN LINE OPTION • HANDLES FROM 1 TO 2.5 TONNE BOXES MOBILE OR STATIC SYSTEMS