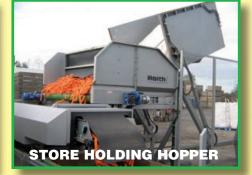

## **BOX HANDLING SYSTEMS**

In recognising the many varied requirements for the tipping of produce boxes and palletainers, Haith have developed tipplers built to handle all sizes of box up to 5 tonnes in weight. The construction, finish and degree of guarding can be varied to suit the particular application and environment. Illustrated are some of our standard range of tipplers any of which we are happy to modify for a particular application, or indeed to under-take the design and manufacture of specialised units.

**PERFORMANCE &** 

RELIABILTY

**BOX TIPPLER WITH EVEN FLOW FEEDER** Fully automatic control for continuous feeding of packing lines

**BOX & BAG TIPPLER** Gentle and safe tipping of jumbo bags \*HYDRAULIC & MANUAL BAG CLAMPING SYSTEM \* AUTOMATIC TIP CYCLE \* EVEN & GENTLE CROP DISCHARGE