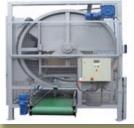

## **ROTATIP SIDE EJECT BOX TIPPLERS** (PATENTED DESIGN)

Robust and reliable design built to an industrial standard to give years of trouble free service.

 NO HYDRAULICS INVERTS LEAVING NO PRODUCE IN BOX VERY GENTLE HANDLING FULL WIDTH FORWARD FACING DISCHARGE BELT OR IN LINE OPTION • HANDLES FROM 1 TO 2.5 TONNE BOXES MOBILE OR STATIC SYSTEMS

CENTRE **PIVOT** Box rotator