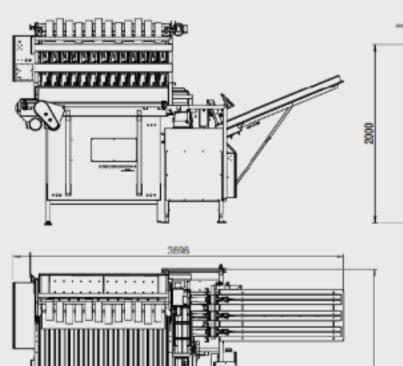

## MD - Series

model 3009MD 3013MD NBM91/F

# NEWTEC

the world leaders

multi-head weigher with automatic punnet filler

for plums, nectarines, clementines, peaches, kiwi fruit, tomatoes, cherry tomatoes and similar products

- Gentle product handling with low drops
- Pack weight programming in seconds
- Automatic taring
- Capable of running with one or more channels disabled
- Reversible cross conveyor can be used for product feed into other systems,
   e.g. more than one packaging option
- Uses premade punnets, also clam shells
- "No punnet no product" system
- Shaking system to settle product
- Self diagnostic electronics