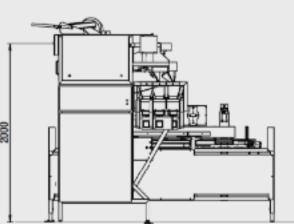

## MD - Series

model 3009MD 3013MD NBM91/F

# NEWTEC

the world leaders

multi-head weigher with automatic punnet filler

for plums, nectarines, clementines, peaches, kiwi fruit, tomatoes, cherry tomatoes and similar products

- Gentle product handling with low drops
- Pack weight programming in seconds
- Automatic taring
- Capable of running with one or more channels disabled
- Reversible cross conveyor can be used for product feed into other systems,
   e.g. more than one packaging option
- Uses premade punnets, also clam shells
- "No punnet no product" system
- Shaking system to settle product
- Self diagnostic electronics