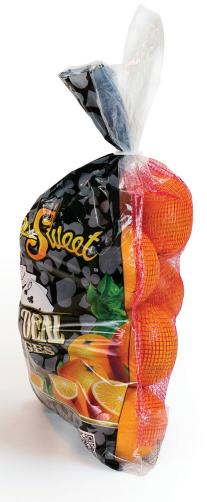

## BAG DETAILS

Introduced to the industry in 1998, the Fox Fresh-Mesh® Combo bag fuses the best qualities of poly and mesh into a durable bag design bonded together with a wide heat sealed seam that is tested to exceed several times the specified bag weight.

Less expensive than full mesh options, the Fox Fresh-Mesh® Combo bag acts like poly on automatic packing machinery making it a favored bag solution by fresh produce packers across the supply chain. Retail customers love the combination of beautiful graphics and excellent breathability that make for a win-win produce display.