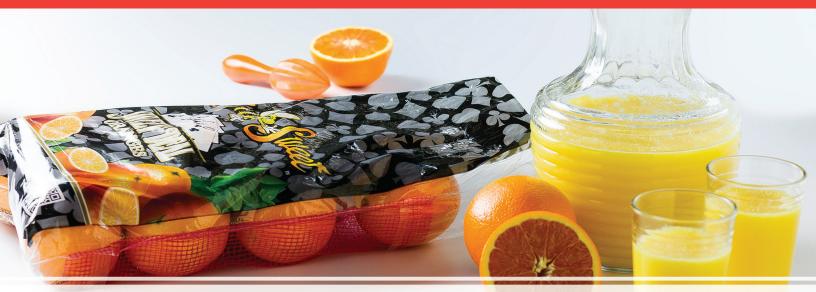

## BAG DETAILS

Introduced to the industry in 1998, the Fox Fresh-Mesh® Combo bag fuses the best qualities of poly and mesh into a durable bag design bonded together with a wide heat sealed seam that is tested to exceed several times the specified bag weight.

Less expensive than full mesh options, the Fox Fresh-Mesh® Combo bag acts like poly on automatic packing machinery making it a favored bag solution by fresh produce packers across the supply chain. Retail customers love the combination of beautiful graphics and excellent breathability that make for a win-win produce display.