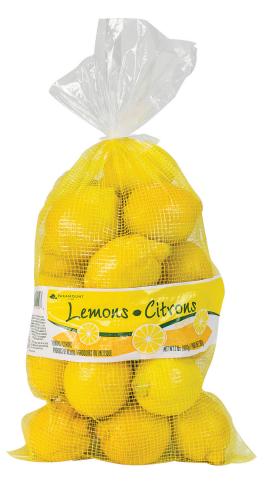

## **▲ BAG DETAILS**

Fresh Mesh Wicketed® bags add the convenience and efficiency of running on standard poly bag filling equipment.

Slightly different than its Fox Fresh Mesh counterpart, this bag design incorporates a horizontal band that wraps around the middle of the bag and maintains ample space to brand your products with custom graphics and product messaging.

Fox Fresh-Mesh Wicketed® bags also extend shelf-life by letting the product breathe better because moisture and air can easily pass throughout the bag, and it can be misted or iced with no negative impact on the material.