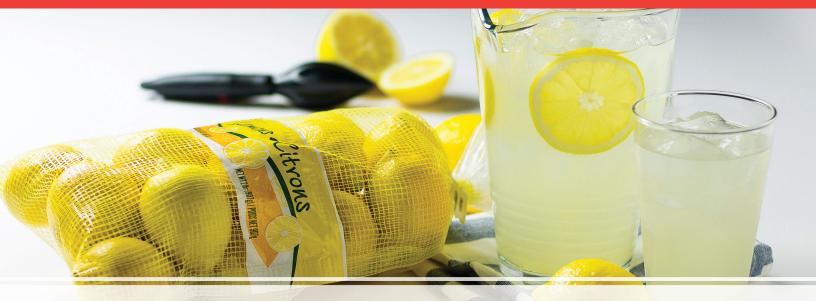

## **▲ BAG DETAILS**

Fresh Mesh Wicketed® bags add the convenience and efficiency of running on standard poly bag filling equipment.

Slightly different than its Fox Fresh Mesh counterpart, this bag design incorporates a horizontal band that wraps around the middle of the bag and maintains ample space to brand your products with custom graphics and product messaging.

Fox Fresh-Mesh Wicketed® bags also extend shelf-life by letting the product breathe better because moisture and air can easily pass throughout the bag, and it can be misted or iced with no negative impact on the material.