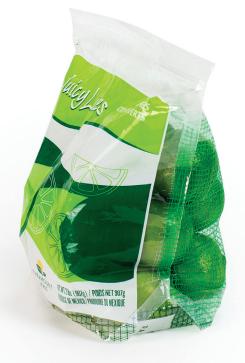

# Stand-Up Combo®

## **▲ BAG DETAILS**

Constructed of both poly and mesh materials for a functional yet visually appealing product presentation, the new Stand-up Combo Bag features a convenient, flat bottom for upright display.

The breathable mesh material is available in 10 product enhancing colors and customers can choose from three different closure options.