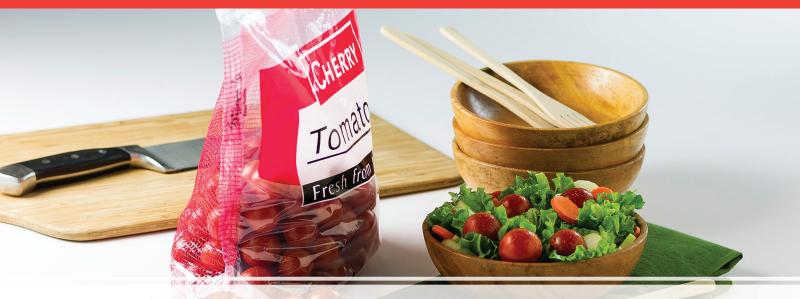

# Stand-Up Combo®

## **▲ BAG DETAILS**

Constructed of both poly and mesh materials for a functional yet visually appealing product presentation, the new Stand-up Combo Bag features a convenient, flat bottom for upright display.

The breathable mesh material is available in 10 product enhancing colors and customers can choose from three different closure options.