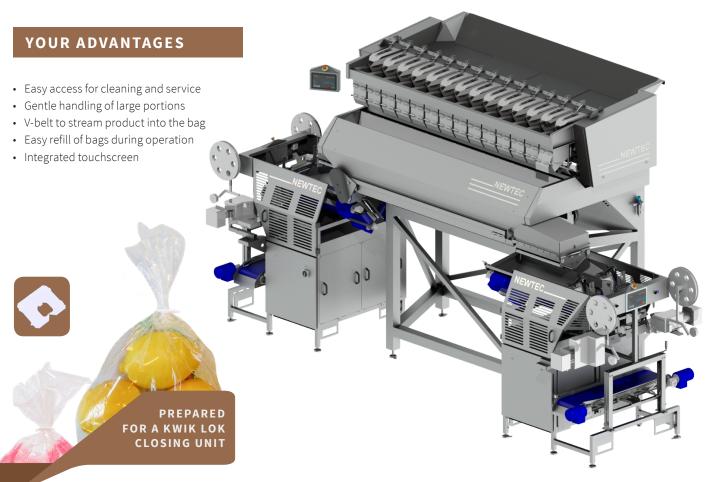

#### Advantages

- High Capacity: Up to 50 bags per min. (2x25 bags)
- Special infeed for large citrus
- Customised according to packaging type and product
- Reliable and easy to maintain
- WebServices available for remote servicing and for capturing production data
- MachineLink enabled from only one touchscreen, either on our weighing machine or our packing machine, model PEB61, recipe change and start/stop for both machines is possible

#### Application

Specially designed for citrus packed in wicketed bags:

Citrus • Similar fruits

Prepared for a Kwik lok closing unit

## PACKING MACHINE **PEB61**

### **NEWTEC**

Newtec solution for citrus with our weighing machine, model 4014XB1