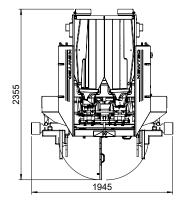

#### PACKING MACHINE FOR WICKETED BAGS

| Speed                         | Up to 50 bags per min.<br>(bag size or weight)      |
|-------------------------------|-----------------------------------------------------|
| Capacity                      | Weight up to 10 kg                                  |
| Material                      | According to the EU rules on food contact materials |
| Air requirement               |                                                     |
| Connection                    | 3/8"                                                |
| Min. pressure                 | 6 bar (0.6 Mpa)                                     |
| Consumption                   | 260 NL/min.                                         |
| <b>Electrical requirement</b> | 3x230 VAC or 3x400 VAC (N) PE<br>50/60 Hz 2.5 kW    |
| Environment                   | 5°C-40°C                                            |
| Weight                        | 510 kg                                              |