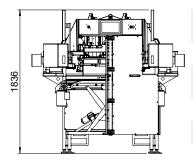

#### PACKING MACHINE FOR WICKETED BAGS

| Speed                         | Up to 50 bags per min.<br>(bag size or weight)      |
|-------------------------------|-----------------------------------------------------|
| Capacity                      | Weight up to 10 kg                                  |
| Material                      | According to the EU rules on food contact materials |
| Air requirement               |                                                     |
| Connection                    | 3/8"                                                |
| Min. pressure                 | 6 bar (0.6 Mpa)                                     |
| Consumption                   | 260 NL/min.                                         |
| <b>Electrical requirement</b> | 3x230 VAC or 3x400 VAC (N) PE<br>50/60 Hz 2.5 kW    |
| Environment                   | 5°C-40°C                                            |
| Weight                        | 510 kg                                              |