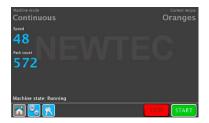

#### NEWTEC SOFTWARE

- Intuitive user interface
- Informative and upgradable
- Same user interface on all Newtec weighing and packing machines