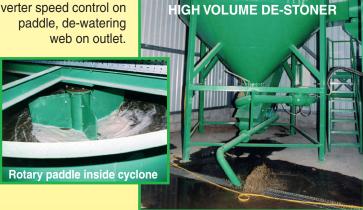

### CYCLONE DE-STONER Available in: 1800, 2400, 3000 & 3500mm diameter. Inverter speed control on paddle, de-watering web on outlet.

Wide in feed chute with water flume to assist product flow

VERTICAL SCREW
DE-STONER can be
manufactured with out feed
length to suit any application
- ideal for feeding peeling
equipment.