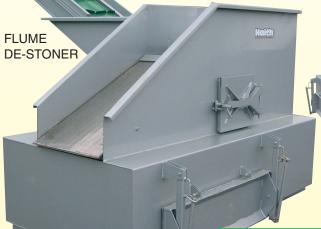

Flume de-stoner mounted on washer in feed

#### **SUPAFLUME DE-STONER** Up to 50 TPH