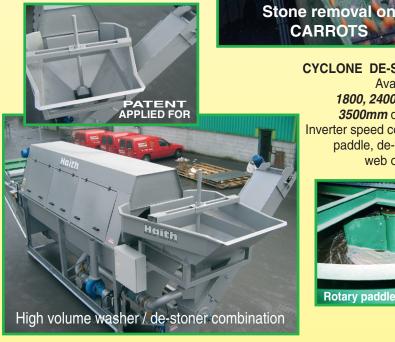

### CYCLONE DE-STONER Available in: 1800, 2400, 3000 & 3500mm diameter. Inverter speed control on paddle, de-watering web on outlet.

Wide in feed chute with water flume to assist product flow

VERTICAL SCREW
DE-STONER can be
manufactured with out feed
length to suit any application
- ideal for feeding peeling
equipment.