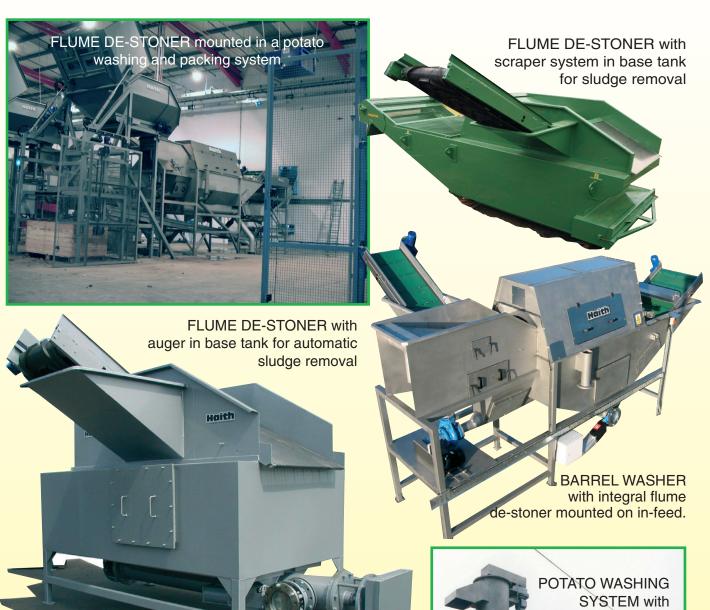

# **STONE & CLOD SEPARATORS**

Designed for:

**POTATOES, CARROTS, SWEDES, RED BEET & PARSNIPS** 

Picture above shows: Integral pump system

Removal of stone and soil clods from vegetables. Stone automatically elevated from machine. Integral re-circulation unit. Sizes available to suit all needs Heavy gauge construction. De-stoner can be mounted on washer in feed to contain waste in one area

Flume de-stoner mounted on washer in feed