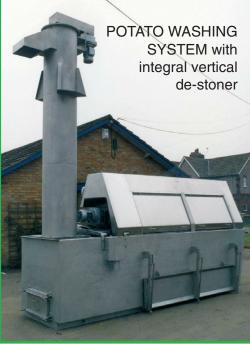

Flume de-stoner mounted on washer in feed

### CYCLONE DE-STONER Available in: 1800, 2400, 3000 & 3500mm diameter. Inverter speed control on paddle, de-watering web on outlet.

Wide in feed chute with water flume to assist product flow

VERTICAL SCREW
DE-STONER can be
manufactured with out feed
length to suit any application
- ideal for feeding peeling
equipment.