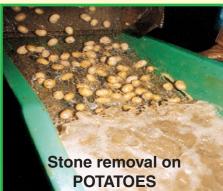

# **STONE & CLOD SEPARATORS**

Designed for:

**POTATOES, CARROTS, SWEDES, RED BEET & PARSNIPS** 

Picture above shows: Integral pump system

Removal of stone and soil clods from vegetables. Stone automatically elevated from machine. Integral re-circulation unit. Sizes available to suit all needs Heavy gauge construction. De-stoner can be mounted on washer in feed to contain waste in one area