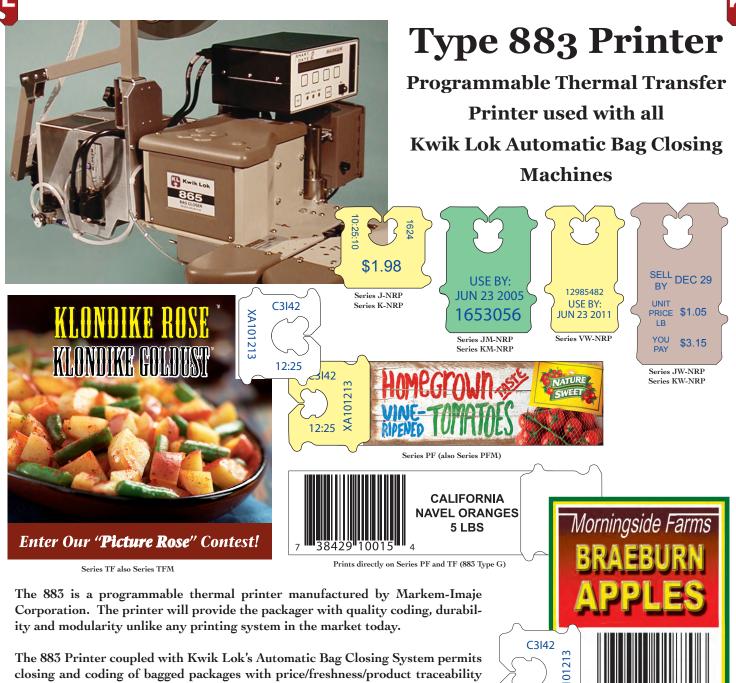

The 883 Printer coupled with Kwik Lok's Automatic Bag Closing System permits closing and coding of bagged packages with price/freshness/product traceability codes. The 883 Printer will print on the Kwik Lok Closures. The Type G will print directly on Kwik Lok labels.

## 883 MODELS

883 TYPE E: Used with the 865 Bag Closing Machine. This model prints directly on the closure. The printer uses Markem-Imaje's SmartDate 3i technology.

883 TYPE G: Used with the 865 Bag Closing Machine. This model prints directly on the paper label (not the closure). The printer uses Markem-Imaje's SmartDate 3i technology.

883 TYPE H: Used with the 893 Bag Closing Machine. This model prints directly the the closure. The printer uses Markem-Imaje's SmartDate 5 technology.

884 TYPE J: Used with the 872 XLS Bag Closing Machine. This model prints directly on the closure. The printer uses Markem-Imaje's SmartDate 5 technology.