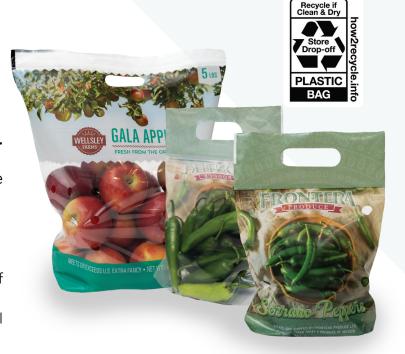

## Fox Stand-Up **Poly Bag**

Fox Packaging's traditional stand-up poly bag offers a high graphic print on both sides with the convenience of a resealable top and carry handle.

Automate your pouch bag lines with the FSPB2 Pouch Bagger.

## **Works Great For**

**Nuts** 

**Oranges** 

**Peppers** 

**Potatoes** 

**Automated by FSPB2** 

## **Features**

**Weight Range** Ideal for single and small portion pack sizes

**Printing Process** High quality process printing

## **Options**

- Wicketed for automated packing
- Three closure options