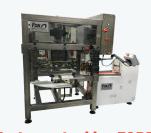

## Fox Stand-Up **Poly Bag**

Fox Packaging's traditional stand-up poly bag offers a high graphic print on both sides with the convenience of a resealable top and carry handle.

Automate your pouch bag lines with the FSPB2 Pouch Bagger.

- All stainless-steel construction
- Up to 18-22 bags a minute
- Soft-fill option for extra gentle handling of apples and stonefruit
- Precision starting, stopping and speed control

## **Works Great For**

**Nuts** 

**Oranges** 

**Peppers** 

**Potatoes** 

**Automated by FSPB2** 