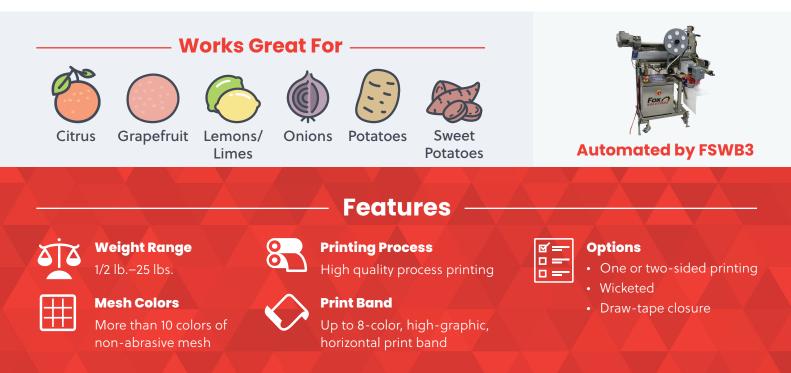

## **Fresh Mesh Wicketed®**

bags add the convenience and efficiency of running on standard poly bag filling equipment.

Slightly different than its Fox Fresh Mesh counterpart, this bag design incorporates a horizontal band that wraps around the middle of the bag and maintains ample space to brand your products with custom graphics and product messaging.

Fox Fresh-Mesh Wicketed<sup>®</sup> bags also extend shelflife by letting the product breathe better because moisture and air can easily pass throughout the bag, and it can be misted or iced with no negative impact on the material.