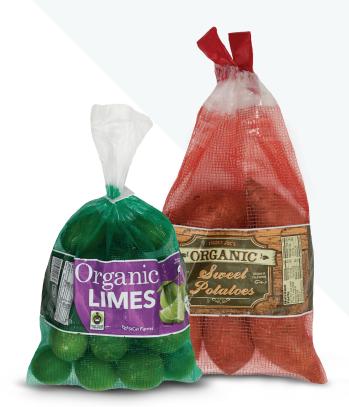

## **Fresh Mesh Wicketed®**

bags add the convenience and efficiency of running on standard poly bag filling equipment.

Slightly different than its Fox Fresh Mesh counterpart, this bag design incorporates a horizontal band that wraps around the middle of the bag and maintains ample space to brand your products with custom graphics and product messaging.

Fox Fresh-Mesh Wicketed<sup>®</sup> bags also extend shelflife by letting the product breathe better because moisture and air can easily pass throughout the bag, and it can be misted or iced with no negative impact on the material.