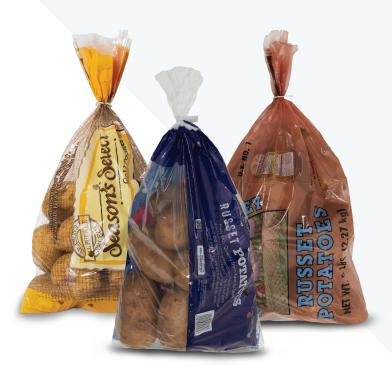

# Fox **Poly**

Top Packaging

A standard, go-to solution in produce packaging, our wicketed **all poly bags** allow for full print on both the front and bag of the back for maximum branding and product messaging.

**Potatoes** 

Lemons/Limes

**Sweet Potatoes** 

Nut

**Tortillas** 